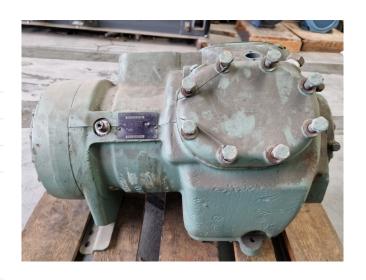

# Used Carlyle / Carrier 06E 2250 310

Overhauled Carlyle 06E 2250 310 semihermetic reciprocating compressor on Freon. We only offer the compressor overhauled and we can offer a fast delivery time. Please contact us for more information!