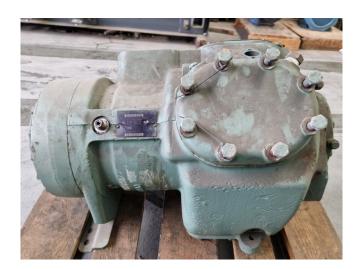

# Used Carlyle / Carrier 06E 2250 310

Overhauled Carlyle 06E 2250 310 semihermetic reciprocating compressor on Freon. We only offer the compressor overhauled and we can offer a fast delivery time. Please contact us for more information!