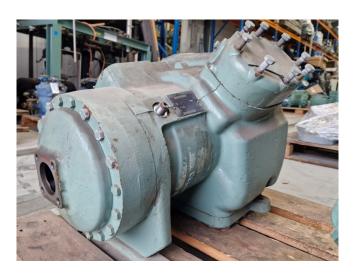

# Used Carlyle / Carrier 06E 2250 310

Overhauled Carlyle 06E 2250 310 semihermetic reciprocating compressor on Freon. We only offer the compressor overhauled and we can offer a fast delivery time. Please contact us for more information!