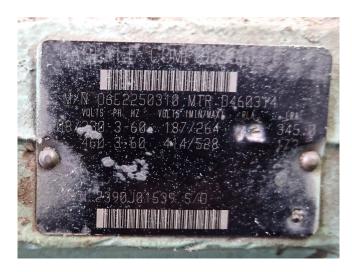

### **Specifications**

| Brand       | Carlyle / Carrier       |
|-------------|-------------------------|
| Туре        | 06E 2250 310            |
| Refrigerant | Freon                   |
| Sight Glass | ✓                       |
| Remarks     | We only offer the       |
|             | compressor overhauled,  |
|             | but we can offer a fast |
|             | delivery time.          |
| Sizes       | 650x450x500 mm          |
|             | (LxWxH)                 |
| Stock       | 1                       |

# Used Carlyle / Carrier 06E 2250 310

Overhauled Carlyle 06E 2250 310 semihermetic reciprocating compressor on Freon. We only offer the compressor overhauled and we can offer a fast delivery time. Please contact us for more information!